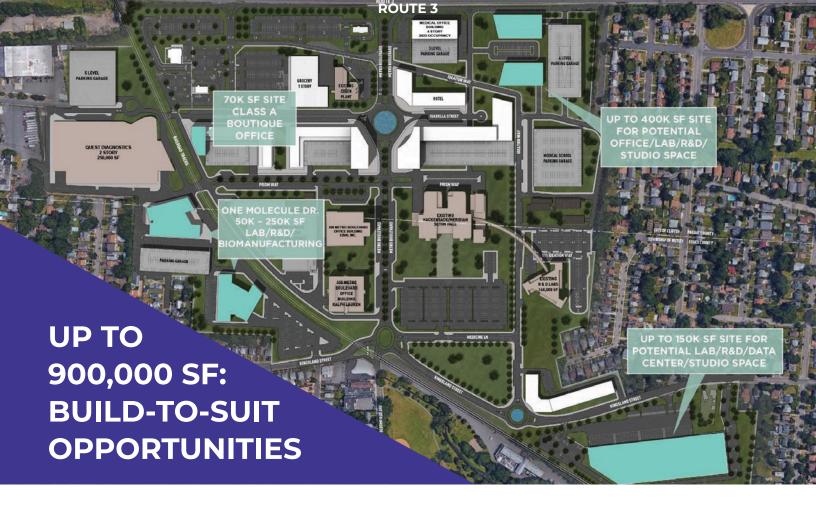

## 116-Acre World-Class Mixed-Use Campus Built on Innovation.

- Four unique development sites available for customized build-to-suit facilities.
- Home to Fortune 500 companies such as Eisai Inc., Hackensack Meridian, Ralph Lauren, Quest Diagnostics and more, providing a diverse mix of industry and uses.
- Located on RT 3 in Nutley/Clifton, New Jersey, 9.5 miles from Midtown Manhattan, with close proximity to all major road networks and mass transit providing ease of commute.
- Campus features a multi-redundant central utility plant infrastructure and co-hybrid power plant optimizing environmental sustainability.
- Access to an unmatched pool of distinct talent, including more biochemists and biophysicists than any other U.S. state.
- 1.1M SF of proposed retail/lifestyle amenities, residential and hotels.
- Multiple use possibilities: Lab/R&D, biomanufacturing, film studio, datacenter, and studio space.