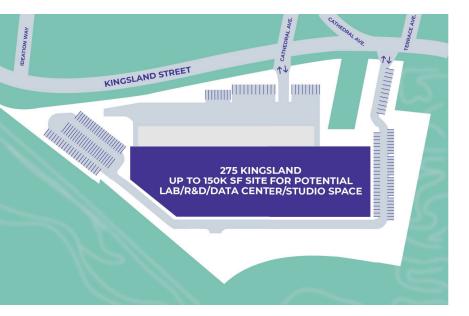

## UP TO 150,000 SF SINGLE-STORY BUILD-TO-SUIT OPPORTUNITY

275 KINGSLAND PRESENTS A RARE OPPORTUNITY FOR BRAND NEW LAB/ R&D/DATA CENTER/STUDIO SPACE ON A 116-ACRE WORLD CLASS MIXED-USE CAMPUS.

- Located on RT 3 in Nutley/Clifton, NJ,
   9.5 miles from Midtown Manhattan.
- Easy access to NJ Turnpike, GSP, RT 3, RT 80, RT 17, RT 19, RT 21, Lincoln Tunnel, GW Bridge, Teterboro Airport, EWR Airport, and NJ Transit public transportation.
- Home to Fortune 500 companies such as Eisai Inc., Hackensack Meridian, Ralph Lauren, Quest Diagnostics and more, providing a diverse mix of industry and uses.
- 1.1M SF of proposed retail/lifestyle amenities, residential and hotels.