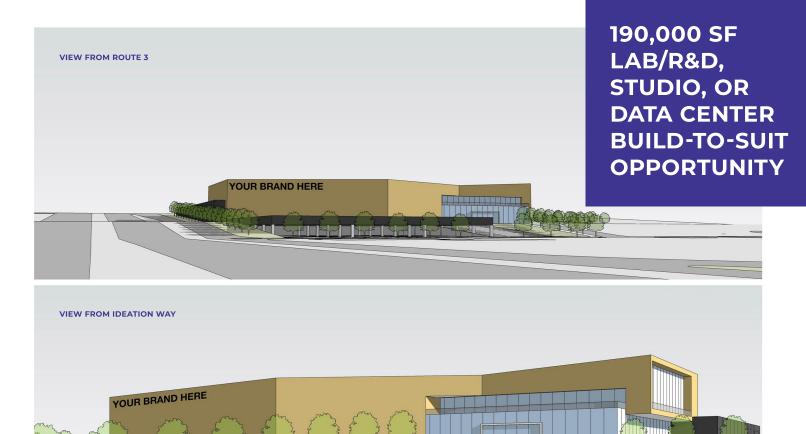

#### WORLD-RENOWNED ARCHITECT, GOETTSCH PARTNERS, HAS DESIGNED A STATE-OF-THE-ART FACILITY TOTALING 190,000 SF

Excellent branding opportunity with high visibility on RT 3.

Located on RT 3 in Nutley/Clifton, New Jersey, 9.5 miles from New York City, with close proximity to all major road networks and mass transit providing ease of commute.

Join Fortune 500 companies such as Eisai Inc., Hackensack Meridian, Ralph Lauren, Quest Diagnostics and more.

ON3 Campus offers a unique infrastructure to support a variety of sophisticated uses with a 10-megawatt central utility plant providing true redundancy.

## 190,000 SF BUILD-TO-SUIT OPPORTUNITY