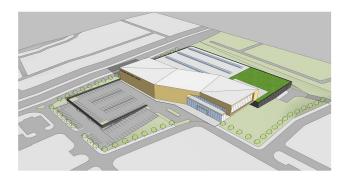

#### WORLD-RENOWNED ARCHITECT, GOETTSCH PARTNERS, HAS DESIGNED A STATE-OF-THE-ART FACILITY TOTALING 190,000 SF

Excellent branding opportunity with high visibility on RT 3.

Located on RT 3 in Nutley/Clifton, New Jersey, 9.5 miles from New York City, with close proximity to all major road networks and mass transit providing ease of commute.

## 190,000 SF BUILD-TO-SUIT OPPORTUNITY