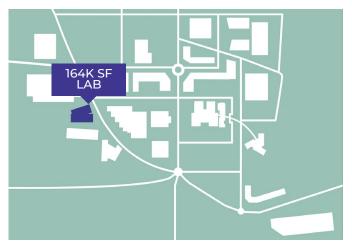

## **3 MOLECULE DRIVE** IS A 164,000 SF STATE-OF-THE-ART LABORATORY/R&D BUILDING COMING TO ON3

116-acre Class A mixed-use campus located in New Jersey, 9.5 miles from New York City.

Connect quickly with peers along the Northeast Life Sciences Corridor and local & global financial markets for venture capital.