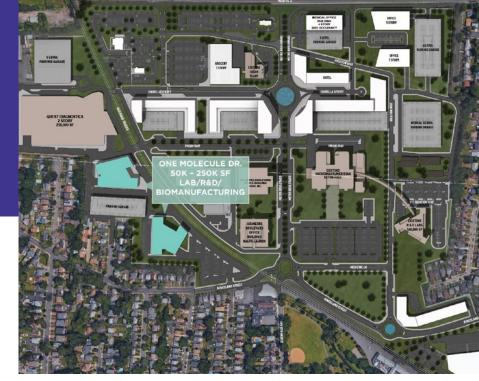

**BUILD-TO-SUIT** BIOMANUFACTURING FACILITY

1 MOLECULE DRIVE PROVIDES A SINGLE-STORY 50,000–250,000 SF OPPORTUNITY FOR A BRAND NEW CLASS A FACILITY ON A 116-ACRE WORLD CLASS LIFE SCIENCE CAMPUS

o follow us @on3nj

## Multiple Use Possibilities: Lab/R&D, Biomanufacturing, Film Studio, Or Datacenter.

- Located on RT 3 in Nutley/Clifton, New Jersey, 9.5 miles from Midtown Manhattan.
- Easy access to NJ Turnpike, GSP, RT 3, RT80, RT 17, RT 19, RT 21, Lincoln Tunnel, GW Bridge, Teterboro Airport, EWR Airport, and NJ transit public transportation.
- Home to Fortune 500 companies such as Eisai Inc., Hackensack Meridian, Ralph Lauren, Quest Diagnostics and more, providing a diverse mix of industry and uses.
- Access to an unmatched pool of distinct talent, including more biochemists and biophysicists than any other U.S. state.
- 1.1M SF of proposed retail/lifestyle amenities, residential and hotels.